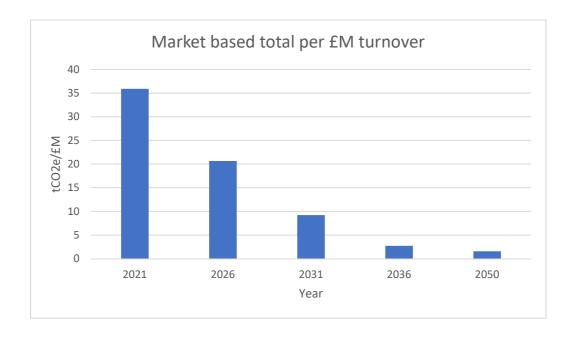

#### **Emissions reduction targets**

To continue our progress to achieving Net Zero, we have adopted the following carbon reduction targets.

We project that our carbon emissions per £m turnover, will decrease over the next five years from  $35.90 \text{ tCO}_2\text{e}/\text{£M}$  to  $20.67 \text{ tCO}_2\text{e}/\text{£M}$  by 2026. This is a reduction of 42.4%.

Progress against these targets can be seen in the graph below: